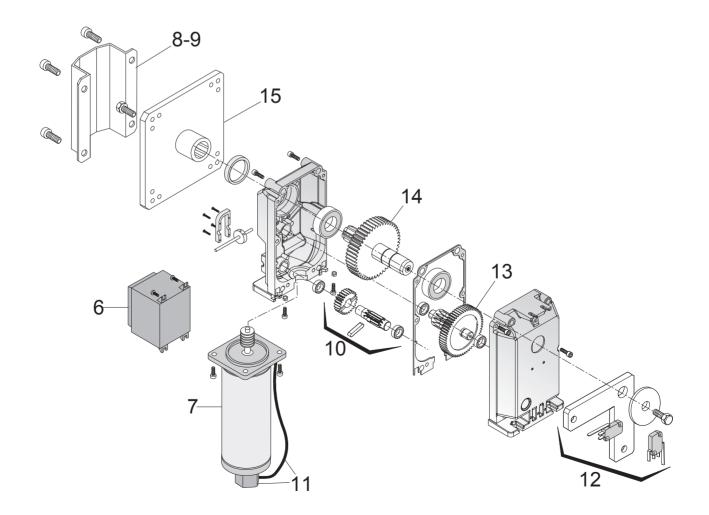

# SPARE PARTS DETAILS OF SUPRA MOTOR

| N° | CODE                                    | DESCRIPTION                          |  |  |
|----|-----------------------------------------|--------------------------------------|--|--|
| 1  | 5RI2240000                              | SPARE PART FRONT PANEL               |  |  |
| 2  | 5RI2250000                              | SPARE PART REAR PANEL                |  |  |
| 3  | 5RI2260000                              | SPARE PART UPPER COVER               |  |  |
| 4  | 5RI2270000                              | SPARE PART VERTICAL COVER            |  |  |
| 5  | 5RI2280000                              | SPARE PART ROUND L.E.D COVER         |  |  |
| 6  | 5RI2690000                              | SPARE PART 230V 60va CAPACITOR       |  |  |
| 7  | 5RI3090000                              | SPARE PART BARRIER MOTOR             |  |  |
| 8  | 5RI2810000                              | SPARE PART CHANNELLED ARM ACCESSORY  |  |  |
| 9  | 5RI2810001                              | SPARE PART NORMAL ARM ACCESSORY      |  |  |
| 10 | 5RI2140000                              | SPARE PART UNLOCK                    |  |  |
| 11 | 5RI3130000                              | SPARE PART ENCODER                   |  |  |
| 12 | 5RI3120000                              | SPARE PART CABLING + MICRO + LEVERRA |  |  |
| 13 | 5RI3140000                              | SPARE PART SECONDARY GEARING         |  |  |
| 14 | 4 5RI3150000 SPARE PART PRIMARY GEARING |                                      |  |  |
| 15 | 5RI3160000                              | SPARE PART ARM FIXING BRACKET        |  |  |