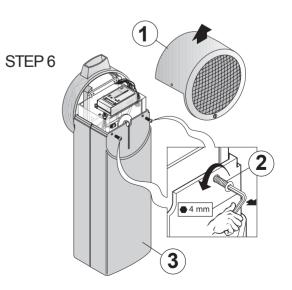

#### BARRIER DISMANTLING

- STEP 5 Turn key (1) to unlock barrier, & unscrew the 2 side screws (2), with a 4 size allen key see scheme.
- STEP 6 Take upper cover off (1), and unscrew the 2 screws (2) with an allen key . Remove front panel (3).