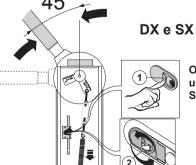

Open door (1) insert key(2) & unlock with 3 clock-wise rotations. See scheme.

WARNING: THE ARM MUST STAY IN A 45° POSITION WHEN UNLOCKED.