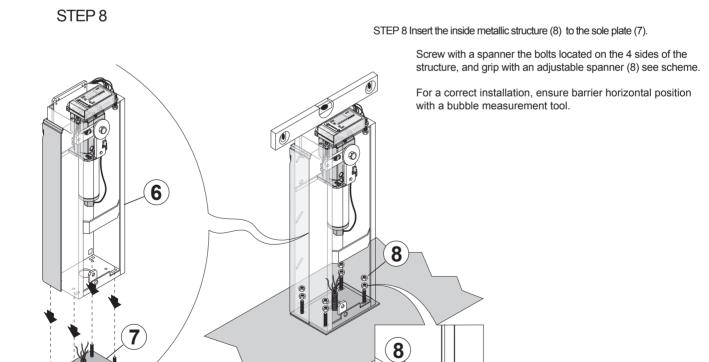

# SUPRA ROAD BARRIER

# **SUPRA** ROAD BARRIER

INSTRUCTIONS & WARNING FOR INSTALLATION, USE & MAINTENANCE



#### INSTRUCTIONS FOR USE ONLY FOR PROFESSIONAL INSTALLER

The installation must be performed only by a qualified professional installer, in compliance with safety regulation





# **LEFT STANDARD CONFIGURATION**







# **RIGHT STANDARD CONFIGURATION**







# SOLE PLATE WITH FIXING BRACKETS (SUE1)



#### BARRIER DISMANTLING

- STEP 5 Turn key (1) to unlock barrier, & unscrew the 2 side screws (2), with a 4 size allen key see scheme.
- STEP 6 Take upper cover off (1), and unscrew the 2 screws (2) with an allen key . Remove front panel (3).







## STEP 7







# SPRING INTERNAL INSTALLATION (RIGHT OR LEFT)

# **CLOSING TOWARDS LEFT**





STEP 9 With the spring unloaded, hook upper part of tie to support (A) and screw bolt (C) with an adjustable spanner. After this operation, hook the spring to the rod.

To load or unload spring, turn tie (F) right or left with a screwdriver until appropriate configuration is reached. See scheme



Open door (1) insert key(2) & unlock with 3 clock-wise rotations. See scheme.

WARNING: THE ARM MUST STAY IN A 45° POSITION WHEN UNLOCKED.



# **ARM SET UP**

## STEP 10

Insert arm (1) to support (2). See scheme.

## STEP 11

When arm inserted, bring the whole block to the barrier, & screw the fixing bracket (3) to the barrier body, see scheme



STEP 12

Screw the 4 screws of the vertical cover (4), & then inse