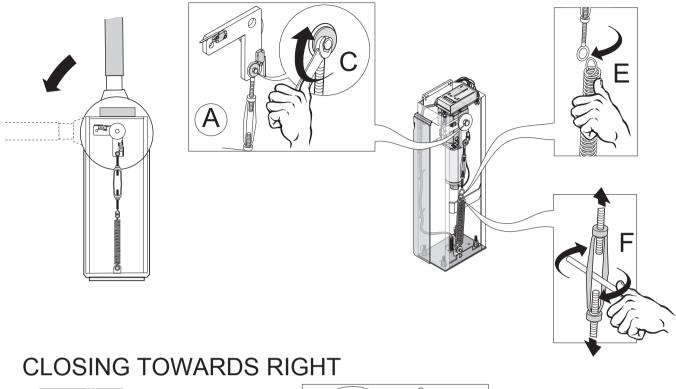

# **CLOSING TOWARDS LEFT**

STEP 9 With the spring unloaded, hook upper part of tie to support (A) and screw bolt (C) with an adjustable spanner. After this operation, hook the spring to the rod.

To load or unload spring, turn tie (F) right or left with a screwdriver until appropriate configuration is reached. See scheme