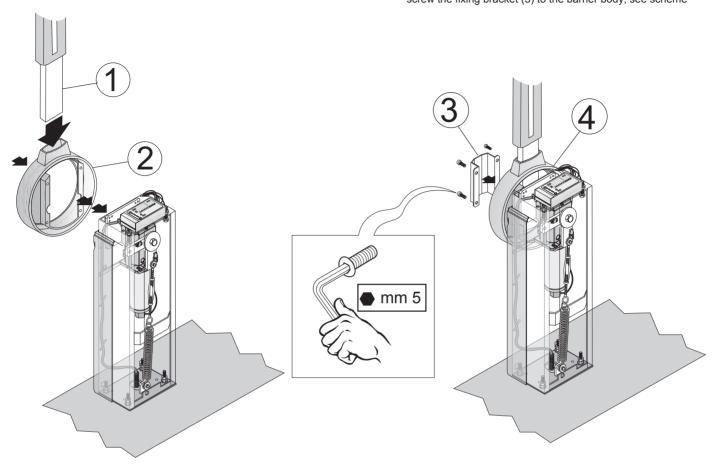

## STEP 10

Insert arm (1) to support (2). See scheme.

## STEP 11

When arm inserted, bring the whole block to the barrier, & screw the fixing bracket (3) to the barrier body, see scheme

STEP 12

Screw the 4 screws of the vertical cover (4), & then insert round L.e.d cover (5). See scheme