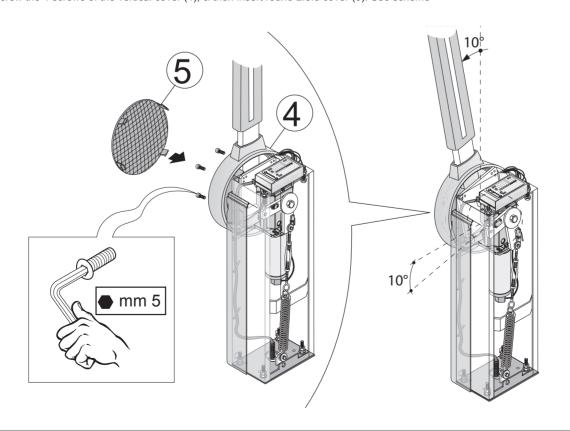

#### BARRIER DISMANTLING

- STEP 5 Turn key (1) to unlock barrier, & unscrew the 2 side screws (2), with a 4 size allen key see scheme.
- STEP 6 Take upper cover off (1), and unscrew the 2 screws (2) with an allen key . Remove front panel (3).

## STEP 7