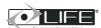

# SUPRA ROAD BARRIER

# **SUPRA** ROAD BARRIER

INSTRUCTIONS & WARNING FOR INSTALLATION, USE & MAINTENANCE



#### INSTRUCTIONS FOR USE ONLY FOR PROFESSIONAL INSTALLER

The installation must be performed only by a qualified professional installer, in compliance with safety regulation





# **LEFT STANDARD CONFIGURATION**







# **RIGHT STANDARD CONFIGURATION**







# SOLE PLATE WITH FIXING BRACKETS (SUE1)



#### BARRIER DISMANTLING

- STEP 5 Turn key (1) to unlock barrier, & unscrew the 2 side screws (2), with a 4 size allen key see scheme.
- STEP 6 Take upper cover off (1), and unscrew the 2 screws (2) with an allen key . Remove front panel (3).







## STEP 7







# SPRING INTERNAL INSTALLATION (RIGHT OR LEFT)

# **CLOSING TOWARDS LEFT**





STEP 9 With the spring unloaded, hook upper part of tie to support (A) and screw bolt (C) with an adjustable spanner. After this operation, hook the spring to the rod.

To load or unload spring, turn tie (F) right or left with a screwdriver until appropriate configuration is reached. See scheme



Open door (1) insert key(2) & unlock with 3 clock-wise rotations. See scheme.

WARNING: THE ARM MUST STAY I