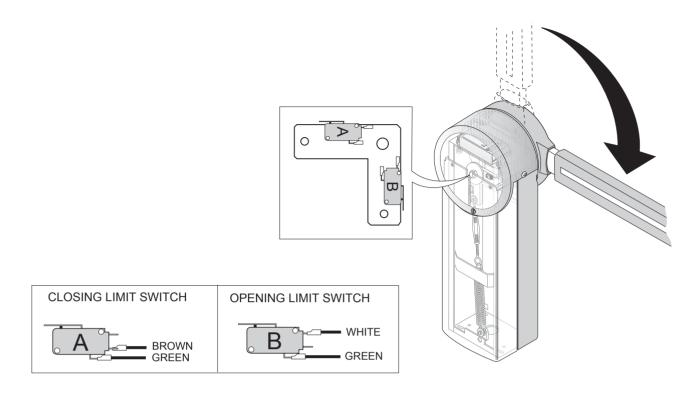

# STEP 13

Unlock barrier and proceed with closing & opening linit switch adjustments as scheme.