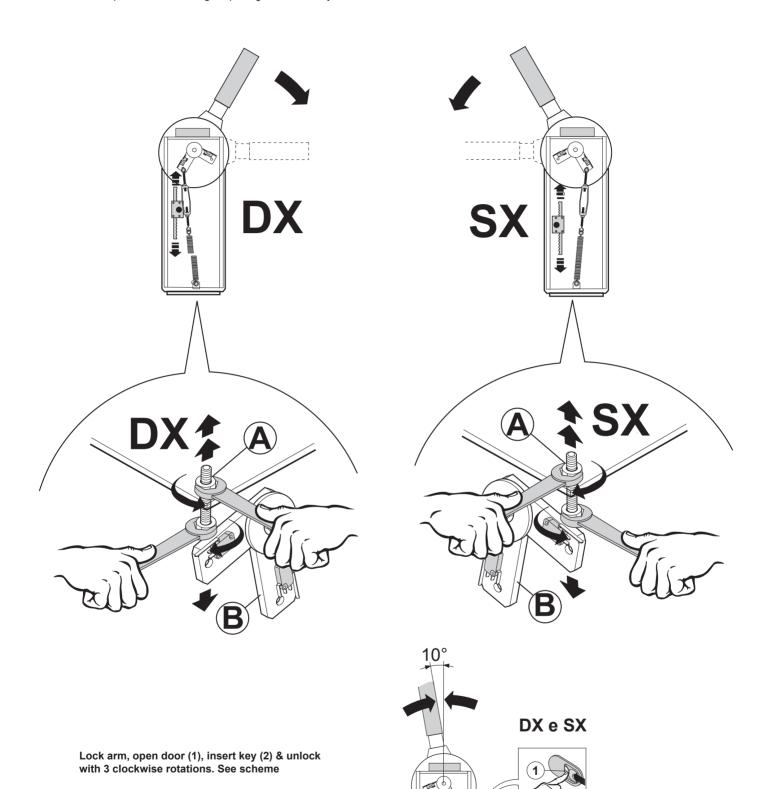

# **CLOSING TOWARDS LEFT**

STEP 9 With the spring unloaded, hook upper part of tie to support (A) and screw bolt (C) with an adjustable spanner. After this operation, hook the spring to the rod.

To load or unload spring, turn tie (F) right or left with a screwdriver until appropriate configuration is reached. See scheme

Open door (1) insert key(2) & unlock with 3 clock-wise rotations. See scheme.

WARNING: THE ARM MUST STAY IN A 45° POSITION WHEN UNLOCKED.