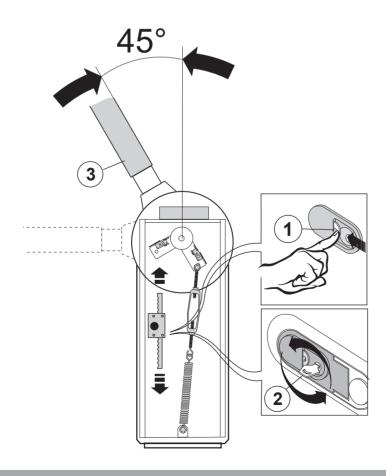

Open door (1) insert key(2) & unlock with 3 clock-wise rotations. See scheme.

WARNING: THE ARM MUST STAY IN A 45° POSITION WHEN UNLOCKED.