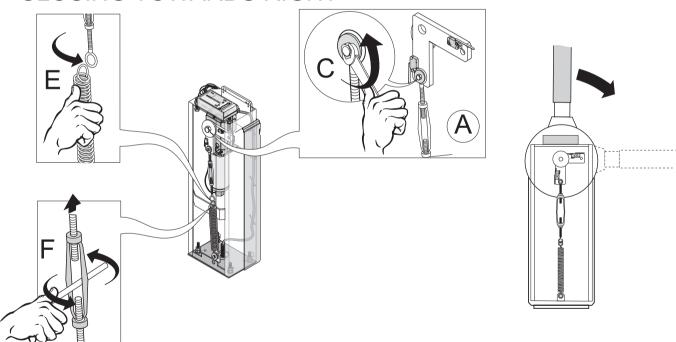

# **CLOSING TOWARDS LEFT**

STEP 9 With the spring unloaded, hook upper part of tie to support (A) and screw bolt (C) with an adjustable spanner. After this operation, hook the spring to the rod.

To load or unload spring, turn tie (F) right or left with a screwdriver until appropriate configuration is reached. See scheme