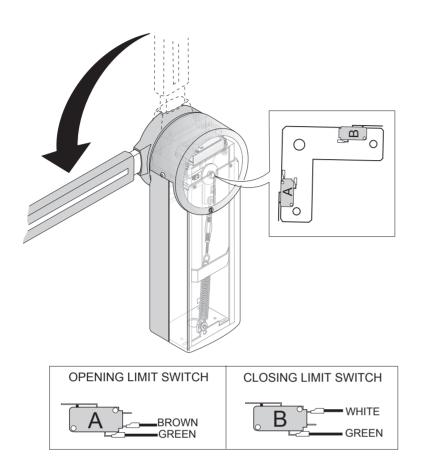

## **BARRIER LIMIT SWITCH ADJUSTMENT**

# STEP 13

Unlock barrier and proceed with closing & opening linit switch adjustments as scheme.