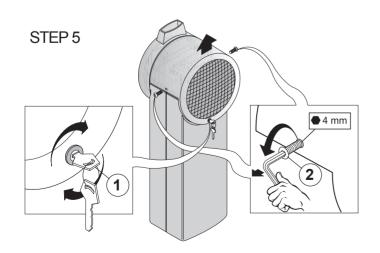

#### BARRIER DISMANTLING

- STEP 5 Turn key (1) to unlock barrier, & unscrew the 2 side screws (2), with a 4 size allen key see scheme.
- STEP 6 Take upper cover off (1), and unscrew the 2 screws (2) with an allen key . Remove front panel (3).