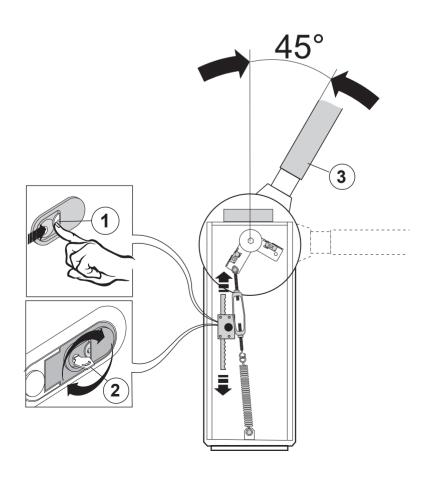

Open door (1) insert key(2) & unlock with 3 clock-wise rotations. See scheme.

WARNING: THE ARM MUST STAY IN A 45° POSITION WHEN UNLOCKED.