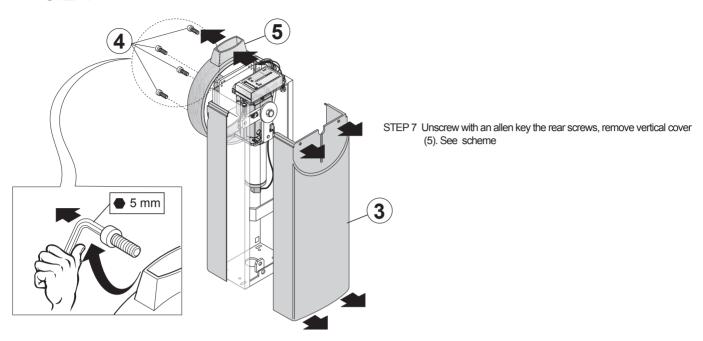

# SUPRA ROAD BARRIER

# **SUPRA** ROAD BARRIER

INSTRUCTIONS & WARNING FOR INSTALLATION, USE & MAINTENANCE



#### INSTRUCTIONS FOR USE ONLY FOR PROFESSIONAL INSTALLER

The installation must be performed only by a qualified professional installer, in compliance with safety regulation





# **LEFT STANDARD CONFIGURATION**







# **RIGHT STANDARD CONFIGURATION**







# SOLE PLATE WITH FIXING BRACKETS (SUE1)



#### BARRIER DISMANTLING

- STEP 5 Turn key (1) to unlock barrier, & unscrew the 2 side screws (2), with a 4 size allen key see scheme.
- STEP 6 Take upper cover off (1), and unscrew the 2 screws (2) with an allen key . Remove front panel (3).







## STEP 7







# SPRING INTERNAL INSTALLATION (RIGHT OR LEFT)

# **CLOSING TOWARDS LEFT**





STEP 9 With the spring unloaded, hook upper part of tie to support (A) and screw bolt (C) with an adjustable spanner. After this operation, hook the spring to the rod.

To load or unload spring, turn tie (F) right or left with a screwdriver until appropriate configuration is reached. See scheme



Open door (1) insert key(2) & unlock with 3 clock-wise rotations. See scheme.

WARNING: THE ARM MUST STAY IN A 45° POSITION WHEN UNLOCKED.



# **ARM SET UP**

## STEP 10

Insert arm (1) to support (2). See scheme.

## STEP 11

When arm inserted, bring the whole block to the barrier, & screw the fixing bracket (3) to the barrier body, see scheme



STEP 12

Screw the 4 screws of the vertical cover (4), & then in